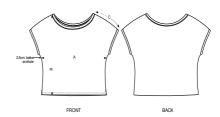

### Size guide

|   | SIZES         | XXS | XS   | S  | М  | L    |
|---|---------------|-----|------|----|----|------|
| Α | Half Chest    | 55  | 57.5 | 60 | 63 | 66   |
| В | Body Length   | 53  | 55   | 57 | 59 | 61   |
| С | Sleeve Length | 15  | 15.5 | 16 | 17 | 17.5 |