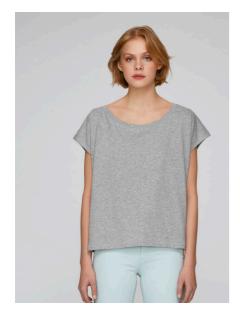

# **STELLA FLIES**

#### STTW041

## The women's cropped t-shirt

Single Jersey 100% Organic ring-spun combed cotton 120 GSM

- Cap dolman sleeve
- Wide open neck collar
- Shorter body length
- Self fabric at neck collar with single topstitch
- Sleeve hem and bottom hem with blind topstitch